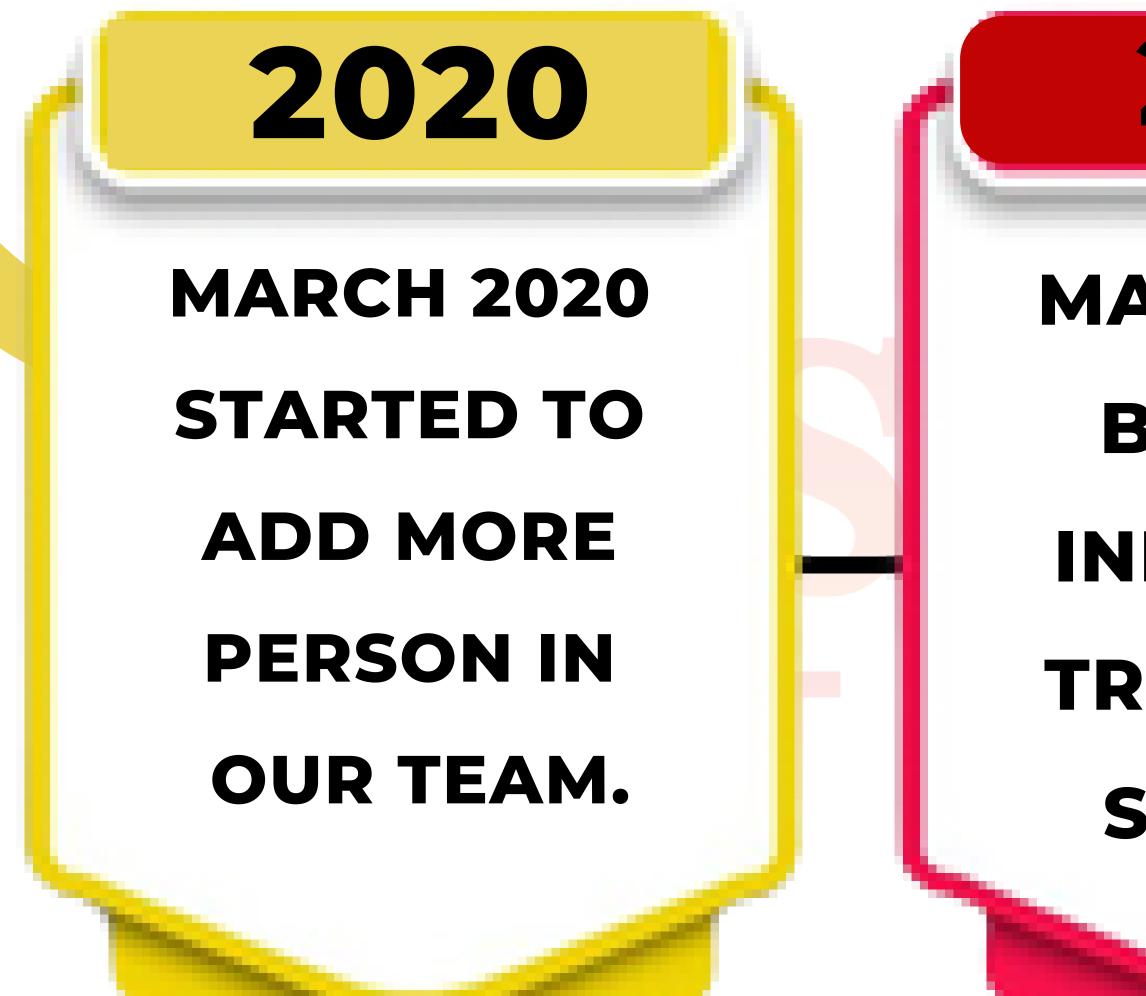

## 2019

**MARCH 2019 ADDED MORE THAN 100** PRODUCTS IN THE LIST.

| 2017      | 2015     |
|-----------|----------|
| DEC 2017  | DEC 2015 |
| FOUNDED   | FOUNDEI  |
| WITH 10   |          |
| REGULAR   | BURARI-8 |
| PRODUCTS. |          |
|           |          |