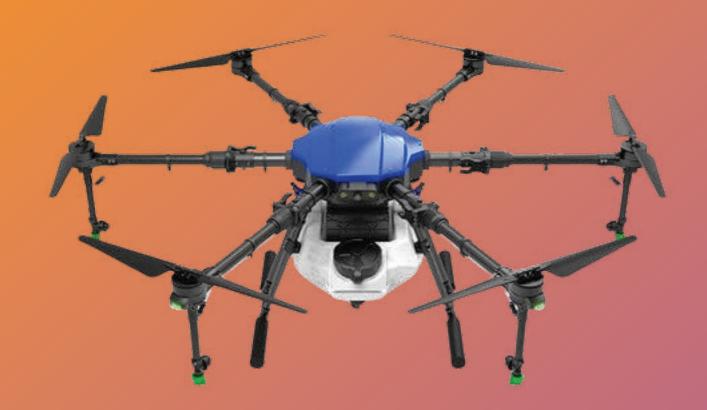

## EFT E Series E610P Agriculture Drone

Agriculture Drone Frame 25kg take-off weight with 10L Tank capacity

# Key Features:

- Powerful Performance
- Precise Application
- Easy Operation

Cross-Folding Structure

Fully Waterproof Body

Enlarging The Tank Inlet

Detachable Camera Mount

The EFT E610P is the ideal solution for farmers and agricultural professionals seeking to optimize their operations.

#### High Payload Capacity:

- 25kg maximum takeoff weight for heavy
   payloads like larger tanks and advanced sensors
- 10L tank capacity for extended flight time and efficient coverage