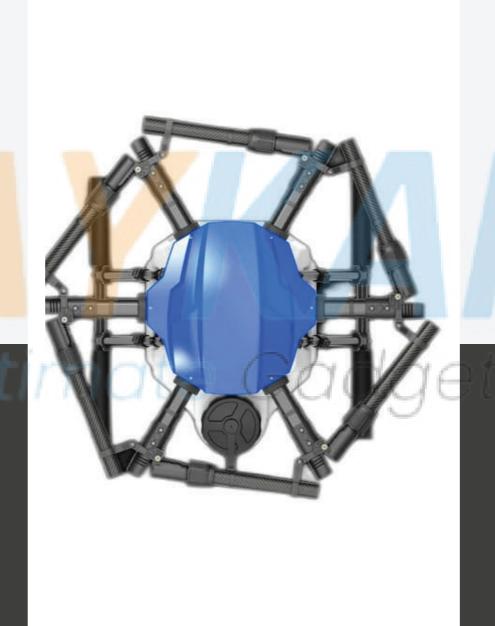

## EFT E Series E610P Agriculture Drone

Agriculture Drone Frame 25kg take-off weight with 10L Tank capacity

#### High Payload Capacity:

- 25kg maximum takeoff weight for heavy
   payloads like larger tanks and advanced sensors
- 10L tank capacity for extended flight time and efficient coverage

#### • Compact Folding Design:

- Easy to transport and store
- Efficient use of space