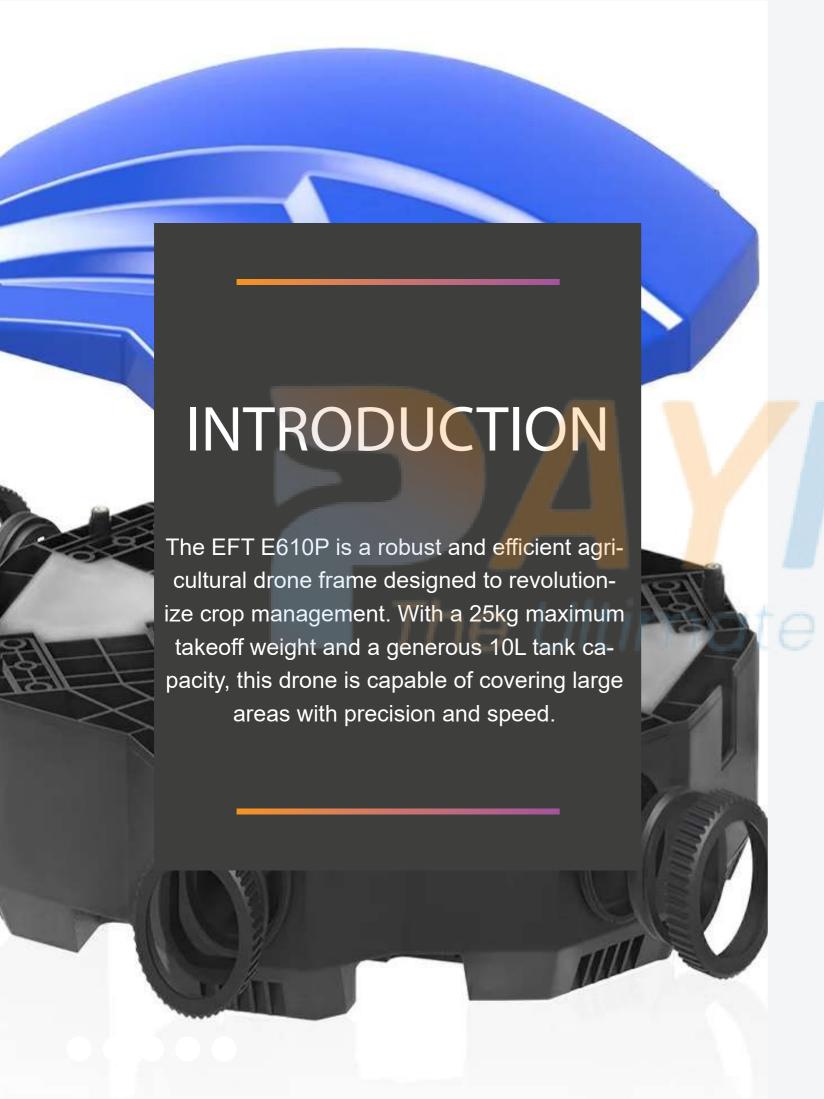

## EFT E Series E610P Agriculture Drone

Agriculture Drone Frame 25kg take-off weight with 10L Tank capacity

#### High Payload Capacity:

- 25kg maximum takeoff weight for heavy
   payloads like larger tanks and advanced sensors
- 10L tank capacity for extended flight time and efficient coverage