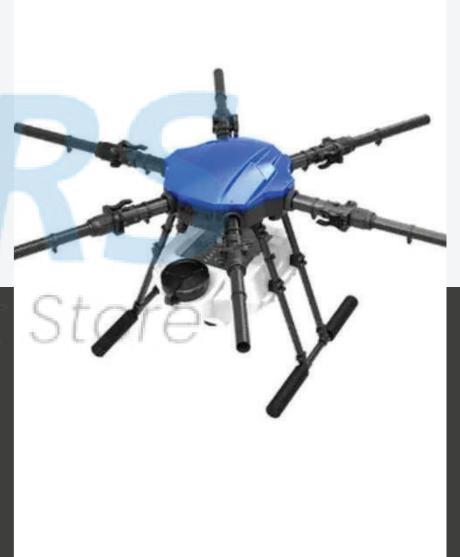

## EFT E Series E610P Agriculture Drone

Agriculture Drone Frame 25kg take-off weight with 10L Tank capacity

#### High Payload Capacity:

- 25kg maximum takeoff weight for heavy
   payloads like larger tanks and advanced sensors
- 10L tank capacity for extended flight time and efficient coverage

#### • Compact Folding Design:

- Easy to transport and store
- Efficient use of space