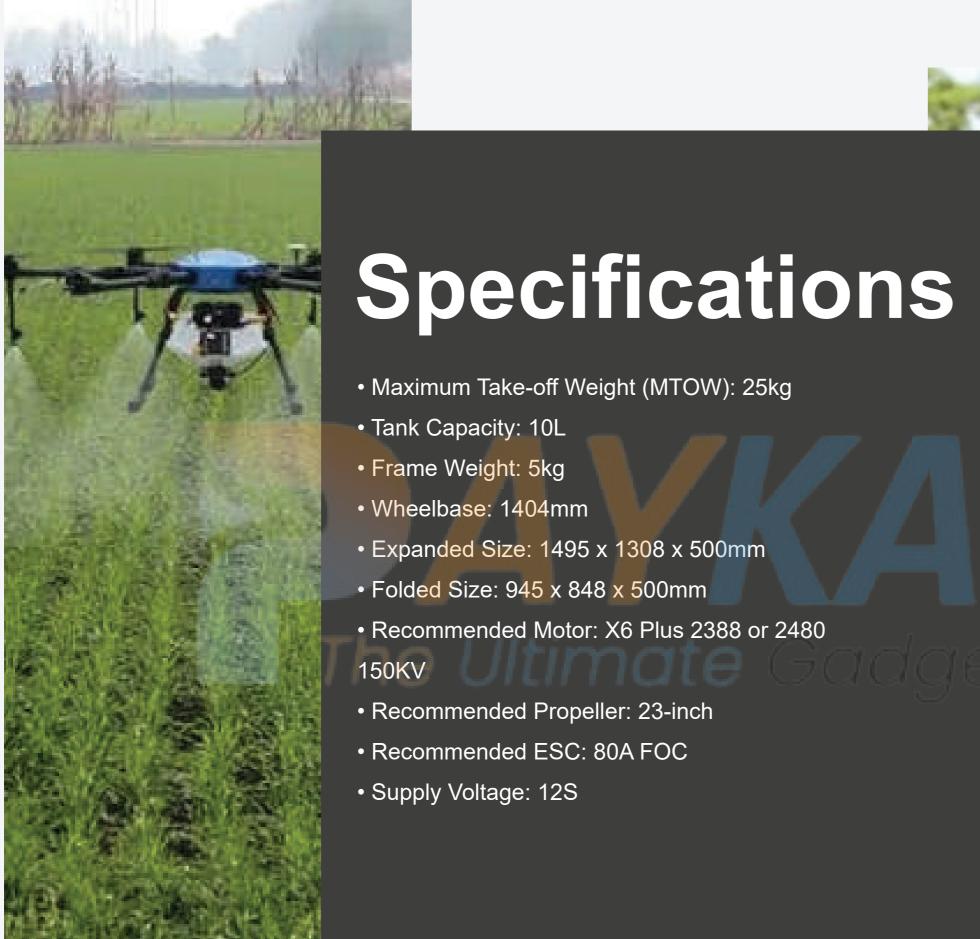

## EFT E Series E610P Agriculture Drone

Agriculture Drone Frame 25kg take-off weight with 10L Tank capacity

# Key Features:

- Powerful Performance
- Precise Application
- Easy Operation

Cross-Folding Structure

Fully Waterproof Body

Enlarging The Tank Inlet

Detachable Camera Mount

The EFT E610P is the ideal solution for farmers and agricultural professionals seeking to optimize their operations.

#### High Payload Capacity:

- 25kg maximum takeoff weight for heavy
   payloads like larger tanks and advanced sensors
- 10L tank capacity for extended flight time and efficient coverage