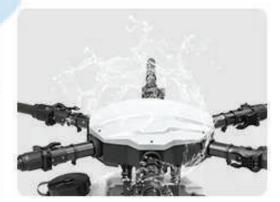

#### High Payload Capacity:

- 25kg maximum takeoff weight for heavy
   payloads like larger tanks and advanced sensors
- 10L tank capacity for extended flight time and efficient coverage