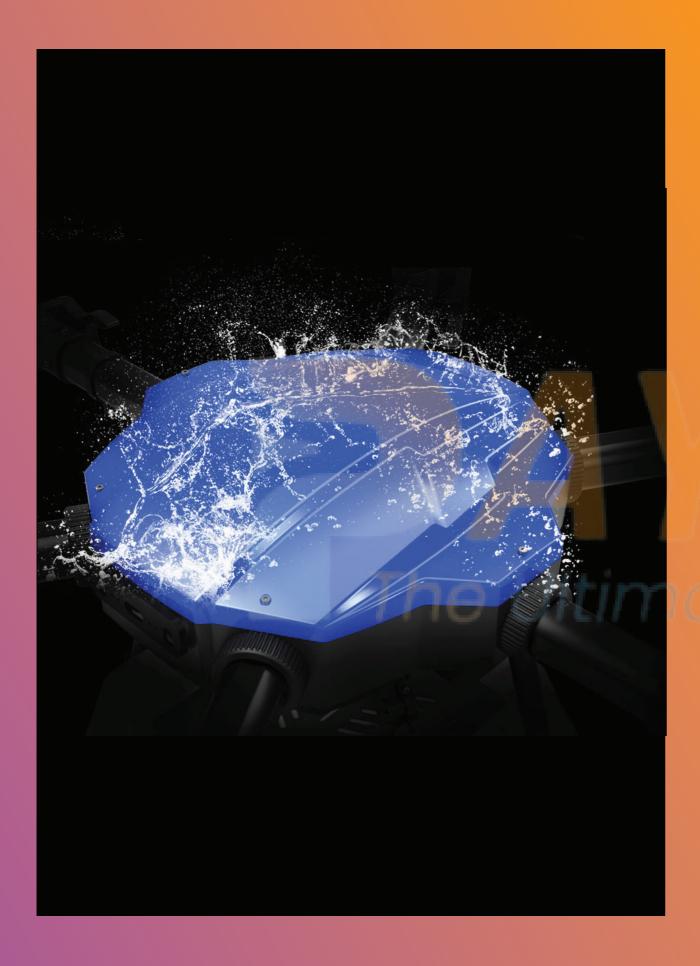

# Key Features:

- Powerful Performance
- Precise Application
- Easy Operation

Cross-Folding Structure

Fully Waterproof Body

Enlarging The Tank Inlet

Detachable Camera Mount

The EFT E610P is the ideal solution for farmers and agricultural professionals seeking to optimize their operations.

#### Robust and Durable Construction:

- Built to withstand harsh field conditions
- High-strength materials for durability
- Weather-resistant design