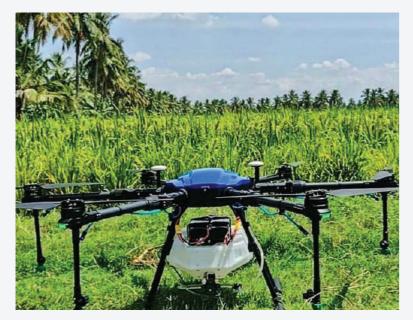

## EFT E Series E610P Agriculture Drone

Agriculture Drone Frame 25kg take-off weight with 10L Tank capacity

# Key Features:

- Powerful Performance
- Precise Application
- Easy Operation

Cross-Folding Structure

Fully Waterproof Body

Enlarging The Tank Inlet

Detachable Camera Mount

The EFT E610P is the ideal solution for farmers and agricultural professionals seeking to optimize their operations.

#### High Payload Capacity:

- 25kg maximum takeoff weight for heavy
   payloads like larger tanks and advanced sensors
- 10L tank capacity for extended flight time and efficient coverage